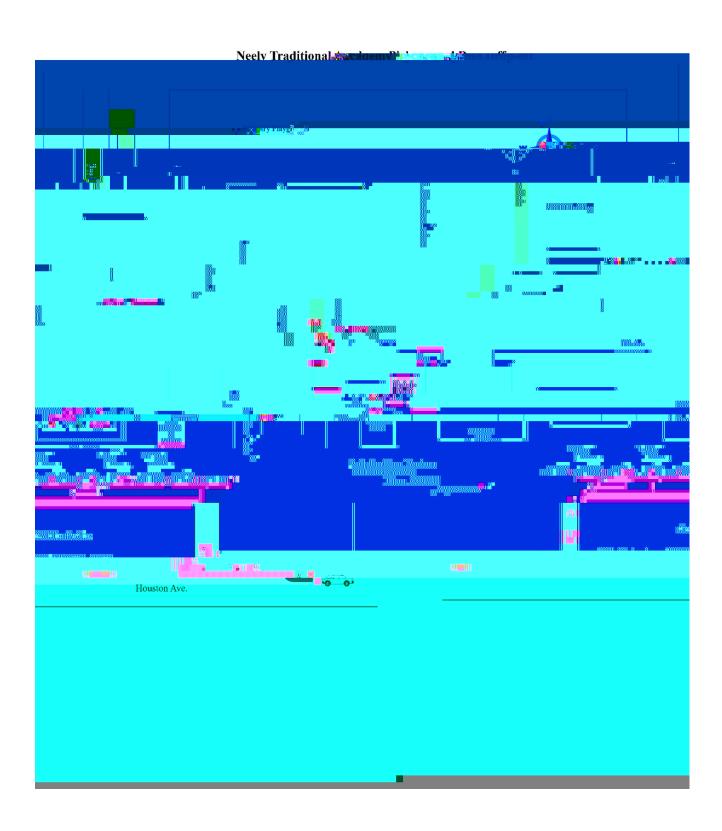

#### **TRAFFIC POLICY**

Walk Up #2 (East Side of school: Bike Rack & Bike Riders)

4th Option: Gilbert Public Schools VIK